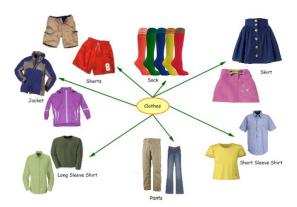

## November/December: Clothes Study

Children are interested in clothes from a very young age. Babies tug at their clothing; toddlers study buttons, snaps, and zippers; and, by the time children are in preschool, they develop distinct preferences for colors, fabrics, and styles. Children's interest in clothing can be the foundation for learning about different kinds of clothes, a variety of

fabrics, the processes involved in making and selling clothes, the specialized purposes of some garments, and how clothes have changed over time. This study shows how to use children's interest in clothes to help them explore social studies and science concepts about different kinds of clothing and where and how clothing is made. The study also helps children use skills in literacy, math, technology, and the arts as they investigate.

We need your help to gather a collection of clothes to investigate. We need clothes of all sizes, types, colors, and fabrics (jackets, raincoats, ponchos, work and dress shirts, blouses, pajamas, neckties, bandanas, scarves, belts, suspenders, socks, old-fashioned clothes, uniforms, costumes, and more). If you are able to send in clothes, please label with your name so that we can return them at the end of the study.